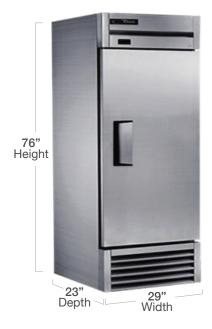

### 1-Door

#### Total Footprint

- 76" Height
- 29" Width
- 23" Depth

#### Door Measurements

- 54.81" Height
- 26.81" Width
- 1.87" Depth

#### Fridge Bay Measurements

- 17.75" Height
- 22.5" Width
- 17.5" Depth

#### Temperature Control

Supports 1 temperature zone per unit