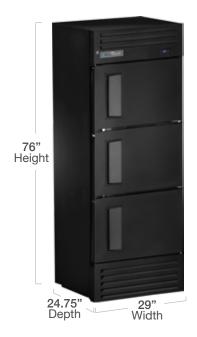

### 3-Door

#### Total Footprint

- 76" Height
- 29" Width
- 24.75" Depth

#### Door Measurements

- 17.75" Height
- 28,375 Width

#### Fridge Bay Measurements

- 17.75" Height
- 22.5" Width
- 17.5" Depth

#### Temperature Control

Supports 1 temperature zone per unit