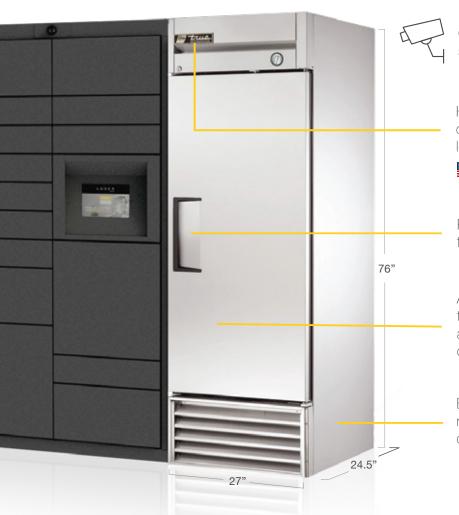

# **Luxer Fridge**

Luxer Fridge is a commercial refrigerator fully integrated with the Luxer Lockers system. Residents are notified when they receive a perishable delivery and receive an access code to unlock the refrigerator to claim their items.

Feel the Chill

Community fridge with video surveillance

High quality US-manufactured commercial refrigerator, with local parts & service

Proprietary locking technology for secure controlled access

Adjustable interior shelves to accomodate large flower arrangements or other oversized deliveries

# Luxer Fridge

1-Door

3-Door

- US-manufactured by True Refrigeration
- · Fully-integrated secure controlled access
- · Accepts standard & oversized perishable