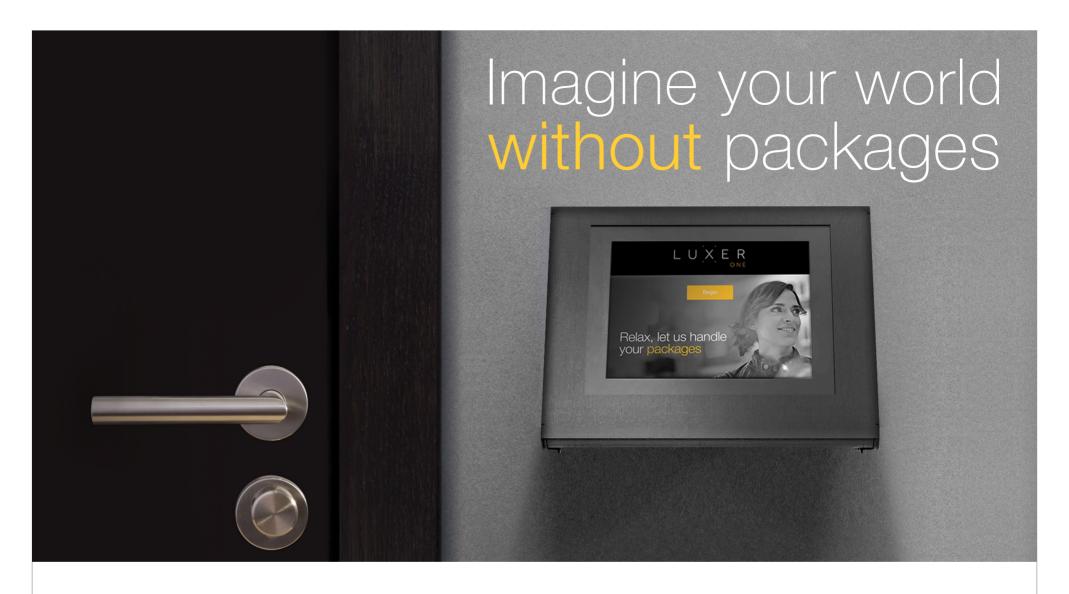

## Luxer Room

Add controlled access to any package room for an affordable and scalable solution.

### Touchscreen Details ROOM EXTERIOR TOUCHSCREEN HOUSING **MAXIMUM OPPOSITE SIDE** INSTALLATION OF WALL HEIGHT 48" 12V DC **ELECTRONIC** ROOM INTERIOR TOUCHSCREEN HOUSING DOOR STRIKE 0 120V DUPLEX **POWER OUTLET** 3.9" DEPTH DOOR STRIKE LIVE ETHERNET ETHERNET LINK **CONTROL WIRES** CABLE CONNECTING CABLE **TOUCHSCREENS** (APPROX 17")