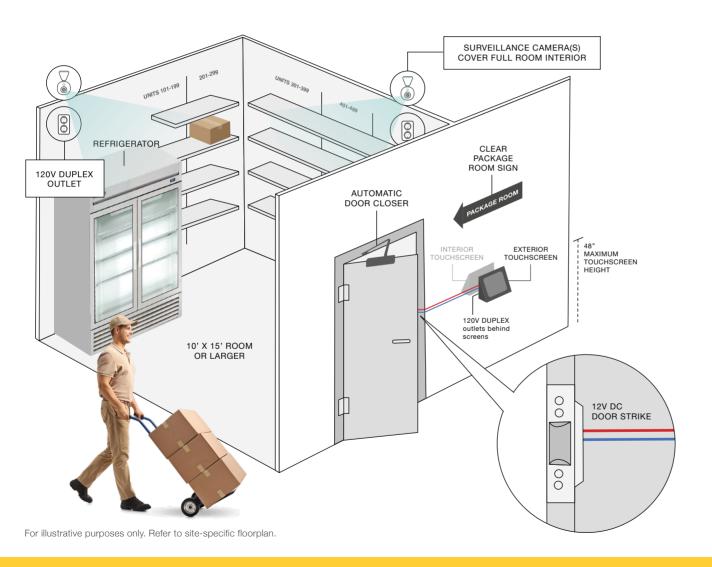

# Luxer Room

Specifications Overview

## Luxer Room

Add controlled access to any package room for an affordable and scalable solution.

#### **SECURE**

Controlled access with 24/7 surveillance, video research, & support.

- Controlled access electronics for package room.
- Two touchscreens and two wall mounts.
- Two surveillance cameras with 10 days recorded video.
- Video research with 24/7 continuous support.

#### **BUILDING PROVIDES**

- Dedicated single-door access room: 10' x 15' recommended for an average 300-unit property.
- 12V DC door strike.
- 120V duplex power outlets at wall touchscreen and camera locations.
- Internet via Ethernet cable.
- Signage and shelving organized by unit number.
- Auto-locking door handle that remains unlocked on the inside.

#### RECOMMENDED

- · Automatically closing metal door.
- Motion sensor-lighting.
- Refrigerator inside package room for perishable deliveries.
- One additional camera near the room entrance.
- · Sign inside the package room stating, "This room is under video surveillance".